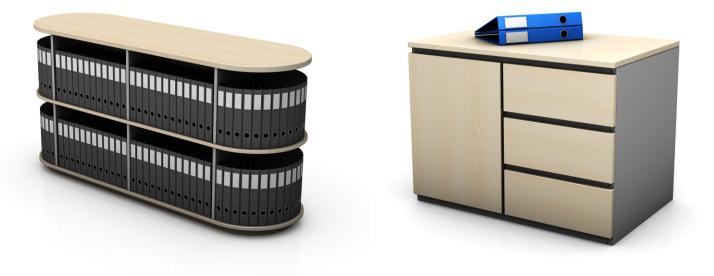

## **BESPOKE FURNITURE**

Here at XSYS Consoles, we provide more than the usual; functional bespoke furniture are also available to match your control room interior and fulfill operation needs.

Our versatility enables us to provide a wide range of bespoke furniture, ranging from Conference Desks, Meeting Tables, Credenzas, Mobile Pedestals to highly Customised Storage Cabinets.

## **Contemporary Aesthetics**

The use of high quality materials and finishes ensures a distinguished appearance that stands out from the rest.

## Unlimited Customizability

XSYS Consoles offers flexibility and options for customization limited only by imagination.