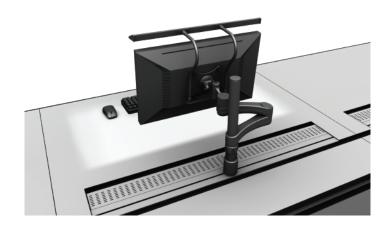

## TECHNICAL DESCRIPTIONS

| Color Rendering Index (CRI): 80 |                    |          |                       |
|---------------------------------|--------------------|----------|-----------------------|
| ELECTRICAL                      | CONTROLS           | MOUNTING | MATERIAL & COLOR      |
| 120- 240v DC Input              | Centralised Dimmer | VESA 75  | VESA Mounting - Steel |
| 12W Output                      | Sectored Control   | VESA 100 | Gooseneck-Steel       |
|                                 |                    | VESA 200 | Hood - Aluminum       |
|                                 |                    |          |                       |