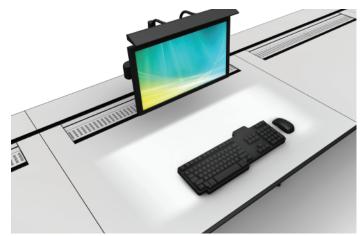

## **CLUTTER-FREE**

By seamlessly integrating the task lighting with the flat panel display mounting, the LCD Tasklight provides a clutter-free workspace for the user.

## FOCUS WITH FLEXIBILITY

The LCD Tasklight system provides a glare-free focused illumination on the work-surface whilst maintaining flexibility for adjustments to meet user-specific requirements.