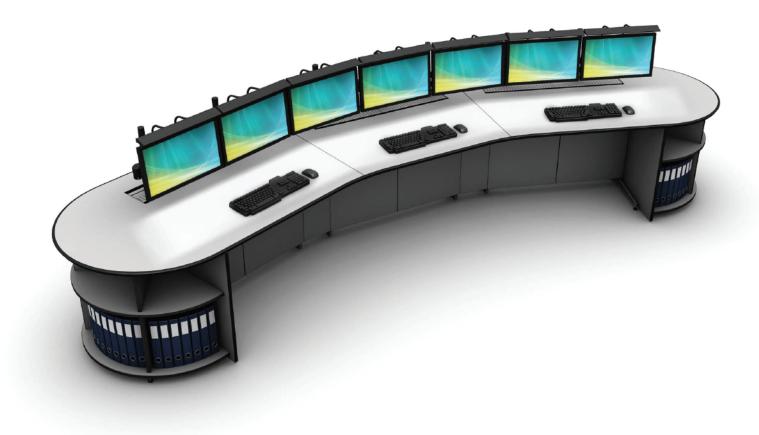

## **CLUTTER-FREE**

By seamlessly integrating the task lighting with the flat panel display mounting, the LCD Tasklight provides a clutter-free workspace for the user.