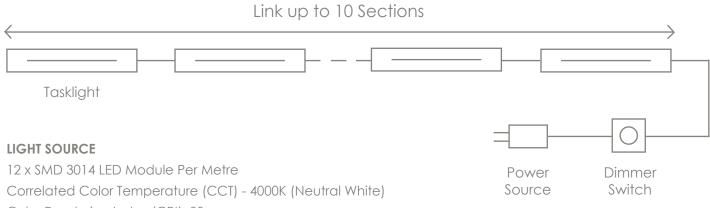

## TECHNICAL DESCRIPTIONS

| Color Rendering Index (CRI): 80 |                    |          |                       |
|---------------------------------|--------------------|----------|-----------------------|
| ELECTRICAL                      | CONTROLS           | MOUNTING | MATERIAL & COLOR      |
| 120- 240v DC Input              | Centralised Dimmer | VESA 75  | VESA Mounting - Steel |
| 12W Output                      | Sectored Control   | VESA 100 | Gooseneck-Steel       |
|                                 |                    | VESA 200 | Hood - Aluminum       |
|                                 |                    |          |                       |