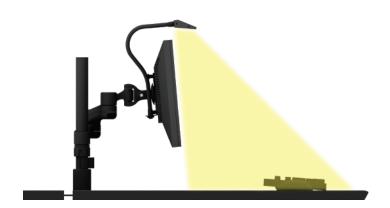

## FOCUS WITH FLEXIBILITY

The LCD Tasklight system provides a glare-free focused illumination on the work-surface whilst maintaining flexibility for adjustments to meet user-specific requirements.