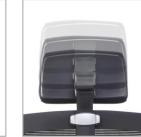

Sliding Armrest

Height Adjustable Armrest

Synchronised Tilt Mechanism

Height Adjustable Lumber Support

Depth Adjustable Seat Pan

Nylon 5 Prong Base

Aluminum 5 Prong Base