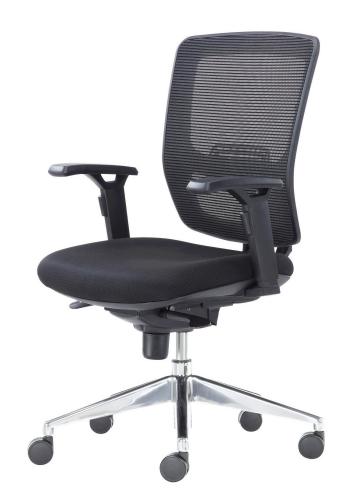

## **FEATURES**

- -Synchronised Tilt Mechanism
- Height Adjustable Lumbar Support
- Multi-adjustable PU Armrests
- Wide Seating Height Range
- -Seat Depth Adjustable
- Molded Foam Seatpan
- Breathable Mesh Backrest
- Optional Headrest
- Optional Aluminium 5 Prong Base

#### **VERSATILITY**

The OPTIMA Operator Ergonomic Task Chair offers a comprehensive range of ergonomic features providing superior comfort for the operator in the 24/7 environments.

Tiltable Headrest

Height Adjustable Headrest