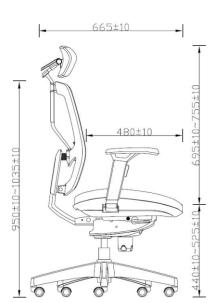

## **FEATURES**

- -Synchronised Tilt Mechanism
- Height Adjustable Lumbar Support
- Multi-adjustable PU Armrests
- Wide Seating Height Range
- -Seat Depth Adjustable
- Molded Foam Seatpan
- Breathable Mesh Backrest
- Optional Headrest
- Optional Aluminium 5 Prong Base

#### **VERSATILITY**

The OPTIMA Operator Ergonomic Task Chair offers a comprehensive range of ergonomic features providing superior comfort for the operator in the 24/7 environments.

Tiltable Headrest

Height Adjustable Headrest

Sliding Armrest

Height Adjustable Armrest

Synchronised Tilt Mechanism

Height Adjustable Lumber Support

Depth Adjustable Seat Pan

Nylon 5 Prong Base

Aluminum 5 Prong Base