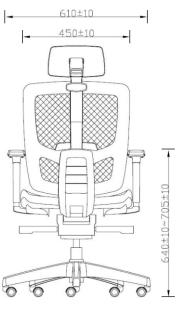

## **FEATURES**

- -Synchronised Tilt Mechanism
- Height Adjustable Lumbar Support
- Multi-adjustable PU Armrests
- Wide Seating Height Range
- -Seat Depth Adjustable
- Molded Foam Seatpan
- Breathable Mesh Backrest
- Optional Headrest
- Optional Aluminium 5 Prong Base

#### **VERSATILITY**

The OPTIMA Operator Ergonomic Task Chair offers a comprehensive range of ergonomic features providing superior comfort for the operator in the 24/7 environments.

Tiltable Headrest

Height Adjustable Headrest

Sliding Armrest

Height Adjustable Armrest

Synchronised Tilt Mechanism

Height Adjustable Lumber Support

Depth Adjustable Seat Pan

Nylon 5 Prong Base

Aluminum 5 Prong Base