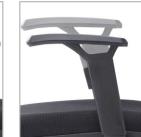

Sliding Armrest

Height Adjustable Armrest

Synchronised Tilt Mechanism

Height Adjustable Lumber Support

Depth Adjustable Seat Pan

Nylon 5 Prong Base

Aluminum 5 Prong Base