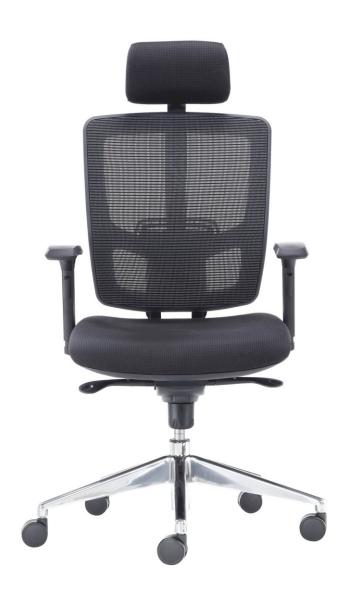

## **FEATURES**

- -Synchronised Tilt Mechanism
- Height Adjustable Lumbar Support
- Multi-adjustable PU Armrests
- Wide Seating Height Range
- -Seat Depth Adjustable
- Molded Foam Seatpan
- Breathable Mesh Backrest
- Optional Headrest
- Optional Aluminium 5 Prong Base

#### **VERSATILITY**

The OPTIMA Operator Ergonomic Task Chair offers a comprehensive range of ergonomic features providing superior comfort for the operator in the 24/7 environments.

Tiltable Headrest

Height Adjustable Headrest