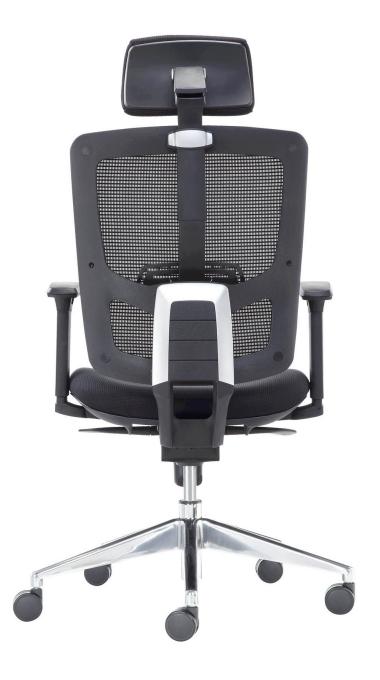

#### **VERSATILITY**

The OPTIMA Operator Ergonomic Task Chair offers a comprehensive range of ergonomic features providing superior comfort for the operator in the 24/7 environments.

Tiltable Headrest

Height Adjustable Headrest

Sliding Armrest

Height Adjustable Armrest

Synchronised Tilt Mechanism

Height Adjustable Lumber Support

Depth Adjustable Seat Pan

Nylon 5 Prong Base

Aluminum 5 Prong Base