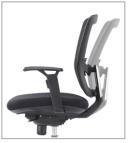

#### **VERSATILITY**

The OPTIMA Operator Ergonomic Task Chair offers a comprehensive range of ergonomic features providing superior comfort for the operator in the 24/7 environments.

Tiltable Headrest

Height Adjustable Headrest

Sliding Armrest

Height Adjustable Armrest

Synchronised Tilt Mechanism

Height Adjustable Lumber Support

Depth Adjustable Seat Pan

Nylon 5 Prong Base

Aluminum 5 Prong Base