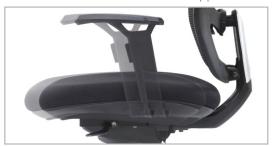

Sliding Armrest

Height Adjustable Armrest

Synchronised Tilt Mechanism

Height Adjustable Lumber Support

Depth Adjustable Seat Pan

Nylon 5 Prong Base

Aluminum 5 Prong Base