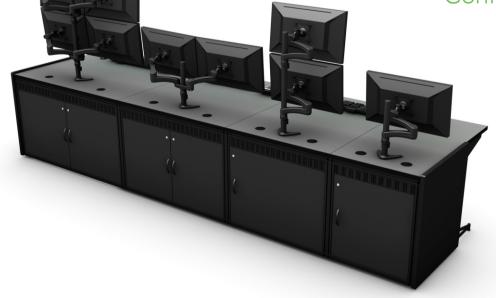

# **Robust Construction**

The SIMPLEX Console utilizes a revolutionary modular system constructed with recyclable gauged sheet steel and precision aluminum extrusions for durability and strength.