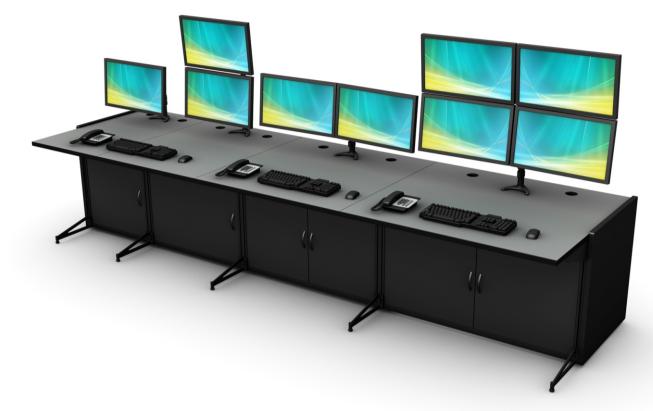

## Unlimited Customizability

Utilizing a single basic modular system, the SIMPLEX Console offers flexibility and options for customization limited only by imagination

## **Contemporary Aesthetics**

The use of high quality materials and finishes ensures a distinguished appearance that stands out from the rest.