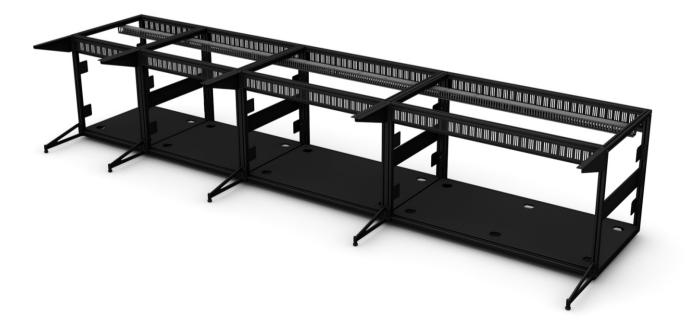

## Unlimited Customizability

Utilizing a single basic modular system, the SIMPLEX Console offers flexibility and options for customization limited only by imagination

# **Robust Construction**

The SIMPLEX Console utilizes a revolutionary modular system constructed with recyclable gauged sheet steel and precision aluminum extrusions for durability and strength.