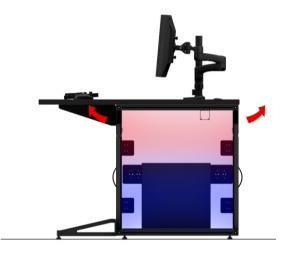

### Natural Ventilation

Heat generated by equipment in console systems is a common problem; the SIMPLEX Console provide a solution: maintenance free ventilation.