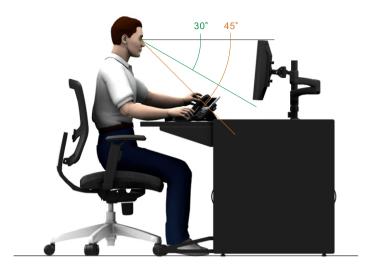

# Ergonomic Design

Designed with the human operator in mind, the SIMPLEX Console delivers optimized comfort to the user in the mission critical environment.